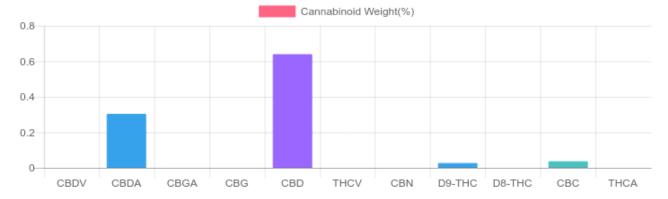

## **Cannabinoids Test**

SHIMADZU INTEGRATED UPLC-PDA

GSL SOP 400 **PREPARED:** 03/20/2020 15:43:12

| Cannabinoids       | LOQ    | weight(%) | mg/g   | mg/bottle |
|--------------------|--------|-----------|--------|-----------|
| D9-THC             | 10 PPM | 0.027%    | 0.270  | 15.3      |
| THCA               | 10 PPM | N/D       | N/D    | N/D       |
| CBD                | 10 PPM | 0.640%    | 6.401  | 362.9     |
| CBDA               | 20 PPM | 0.304%    | 3.042  | 172.5     |
| CBDV               | 20 PPM | N/D       | N/D    | N/D       |
| CBC                | 10 PPM | 0.037%    | 0.374  | 21.2      |
| CBN                | 10 PPM | N/D       | N/D    | N/D       |
| CBG                | 10 PPM | N/D       | N/D    | N/D       |
| CBGA               | 20 PPM | N/D       | N/D    | N/D       |
| D8-THC             | 10 PPM | N/D       | N/D    | N/D       |
| THCV               | 10 PPM | N/D       | N/D    | N/D       |
| TOTAL D9-THC       |        | 0.027%    | 0.027% | 15.3      |
| TOTAL CBD*         |        | 0.907%    | 9.069  | 514.2     |
| TOTAL CANNABINOIDS |        | 1.008%    | 10.087 | 571.9     |

Reporting Limit 10 ppm
\*Total CBD = CBD + CBDA x 0.877
N/D - Not Detected, B/LOQ - Below Limit of Quantification

Dr. Andrew Hall, Ph.D., Chief Scientific Officer

Ben Witten, MS, MT., Lab Director

Green Scientific Labs info@greenscientificlabs.com 1-833 TEST CBD