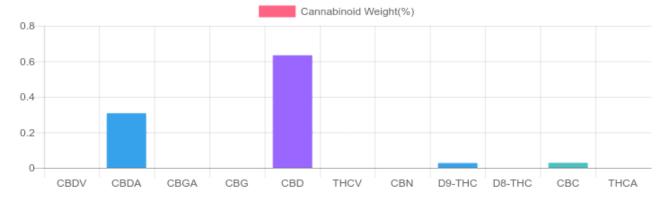

## **Cannabinoids Test**

SHIMADZU INTEGRATED UPLC-PDA

GSL SOP 400 **PREPARED:** 03/20/2020 15:43:12

| Cannabinoids       | LOQ    | weight(%) | mg/g   | mg/bottle |
|--------------------|--------|-----------|--------|-----------|
| D9-THC             | 10 PPM | 0.027%    | 0.269  | 7.6       |
| THCA               | 10 PPM | N/D       | N/D    | N/D       |
| CBD                | 10 PPM | 0.634%    | 6.337  | 179.7     |
| CBDA               | 20 PPM | 0.307%    | 3.071  | 87.1      |
| CBDV               | 20 PPM | N/D       | N/D    | N/D       |
| CBC                | 10 PPM | 0.028%    | 0.279  | 7.9       |
| CBN                | 10 PPM | N/D       | N/D    | N/D       |
| CBG                | 10 PPM | N/D       | N/D    | N/D       |
| CBGA               | 20 PPM | N/D       | N/D    | N/D       |
| D8-THC             | 10 PPM | N/D       | N/D    | N/D       |
| THCV               | 10 PPM | N/D       | N/D    | N/D       |
| TOTAL D9-THC       |        | 0.027%    | 0.027% | 7.6       |
| TOTAL CBD*         |        | 0.903%    | 9.030  | 256.1     |
| TOTAL CANNABINOIDS |        | 0.996%    | 9.956  | 282.3     |