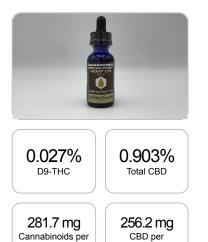

## Sample

bottle

1 bottle = 30 ml per bottle x density (0.945) x Cannabinoid concentration

## Cannabinoids LOQ weight(%) mg/bottle mg/g D9-THC 10 PPM 0.027% 0.273 7.7 THCA 10 PPM N/D N/D N/D CBD 10 PPM 0.638% 6.383 181.0 CBDA 20 PPM 0.302% 3.023 85.7 CBDV 20 PPM N/D N/D N/D СВС 10 PPM 0.026% 0.259 7.3 CBN 10 PPM N/D N/D N/D CBG 10 PPM N/D N/D N/D CBGA 20 PPM N/D N/D N/D D8-THC 10 PPM N/D N/D N/D THCV 10 PPM N/D N/D N/D TOTAL D9-THC 0.027% 0.027% 7.7 TOTAL CBD\* 0.903% 9.034 256.2 TOTAL CANNABINOIDS 0.993% 9.938 281.7

PREPARED: 03/20/2020 15:43:12

Reporting Limit 10 ppm

\*Total CBD = CBD + CBDA x 0.877 N/D - Not Detected, B/LOQ - Below Limit of Quantification

Dr. Andrew Hall, Ph.D., Chief Scientific Officer

Bu

Ben Witten, MS, MT., Lab Director