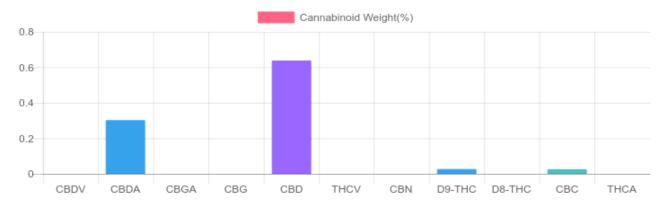

## Cannabinoids LOQ weight(%) mg/bottle mg/g D9-THC 10 PPM 0.027% 0.273 7.7 THCA 10 PPM N/D N/D N/D CBD 10 PPM 0.638% 6.383 181.0 CBDA 20 PPM 0.302% 3.023 85.7 CBDV 20 PPM N/D N/D N/D СВС 10 PPM 0.026% 0.259 7.3 CBN 10 PPM N/D N/D N/D CBG 10 PPM N/D N/D N/D CBGA 20 PPM N/D N/D N/D D8-THC 10 PPM N/D N/D N/D THCV 10 PPM N/D N/D N/D TOTAL D9-THC 0.027% 0.027% 7.7 TOTAL CBD\* 0.903% 9.034 256.2 TOTAL CANNABINOIDS 0.993% 9.938 281.7

PREPARED: 03/20/2020 15:43:12

Reporting Limit 10 ppm

\*Total CBD = CBD + CBDA x 0.877 N/D - Not Detected, B/LOQ - Below Limit of Quantification

Dr. Andrew Hall, Ph.D., Chief Scientific Officer

Bu

Ben Witten, MS, MT., Lab Director