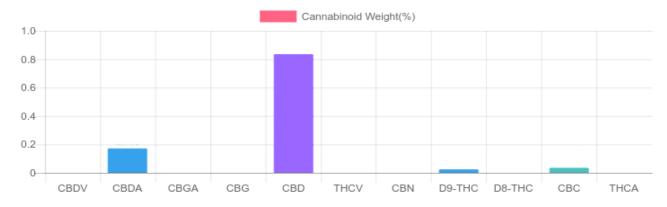

## Cannabinoids Test

SHIMADZU INTEGRATED UPLC-PDA

|                                      |                             | GSL SOP 400                |   |  |
|--------------------------------------|-----------------------------|----------------------------|---|--|
|                                      | 2                           | Cannabinoids               |   |  |
|                                      | 1                           | D9-THC                     |   |  |
|                                      |                             | THCA                       |   |  |
|                                      |                             | CBD                        |   |  |
|                                      |                             | CBDA                       | : |  |
|                                      |                             | CBDV                       | : |  |
|                                      |                             | CBC                        |   |  |
|                                      |                             | CBN                        |   |  |
|                                      |                             | CBG                        |   |  |
|                                      |                             | CBGA                       | 2 |  |
| 0.0040/                              | 0.0050/                     | D8-THC                     |   |  |
| 0.024%                               | 0.835%                      | THCV                       |   |  |
| D9-THC                               | Total CBD                   | TOTAL D9-THC<br>TOTAL CBD* |   |  |
|                                      |                             | TOTAL CANNABINOIDS         |   |  |
| 302.1 mg<br>Cannabinoids per<br>unit | 236.7 mg<br>CBD per<br>unit |                            |   |  |

1 unit = 30 ml per unit x density (.945) x Cannabinoid concentration

| Cannabinoids       | LOQ    | weight(%) | mg/g   | mg/unit |
|--------------------|--------|-----------|--------|---------|
| D9-THC             | 10 PPM | 0.024%    | 0.238  | 6.7     |
| THCA               | 10 PPM | N/D       | N/D    | N/D     |
| CBD                | 10 PPM | 0.835%    | 8.348  | 236.7   |
| CBDA               | 20 PPM | 0.172%    | 1.717  | 48.7    |
| CBDV               | 20 PPM | N/D       | N/D    | N/D     |
| CBC                | 10 PPM | 0.035%    | 0.352  | 10.0    |
| CBN                | 10 PPM | N/D       | N/D    | N/D     |
| CBG                | 10 PPM | N/D       | N/D    | N/D     |
| CBGA               | 20 PPM | N/D       | N/D    | N/D     |
| D8-THC             | 10 PPM | N/D       | N/D    | N/D     |
| THCV               | 10 PPM | N/D       | N/D    | N/D     |
| TOTAL D9-THC       |        | 0.024%    | 0.024% | 6.7     |
| TOTAL CBD*         |        | 0.835%    | 8.348  | 236.7   |
| TOTAL CANNABINOIDS |        | 1.066%    | 10.655 | 302.1   |