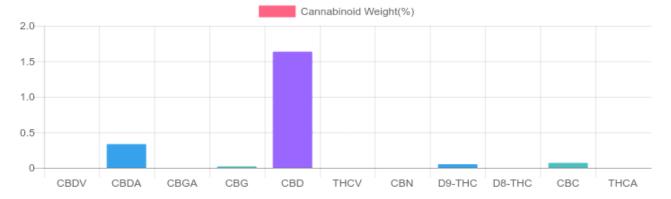

## Sample

0.051% D9-THC

1.636% Total CBD

598.6 mg Cannabinoids per unit

463.8 mg CBD per unit

1 unit = 30 ml per unit x density (.945) x Cannabinoid concentration

## Cannabinoids Test

SHIMADZU INTEGRATED UPLC-PDA

GSL SOP 400

| Cannabinoids       | LOQ    | weight(%) | mg/g   | mg/unit |
|--------------------|--------|-----------|--------|---------|
| D9-THC             | 10 PPM | 0.051%    | 0.514  | 14.6    |
| THCA               | 10 PPM | N/D       | N/D    | N/D     |
| CBD                | 10 PPM | 1.636%    | 16.359 | 463.8   |
| CBDA               | 20 PPM | 0.334%    | 3.345  | 94.8    |
| CBDV               | 20 PPM | N/D       | N/D    | N/D     |
| CBC                | 10 PPM | 0.069%    | 0.694  | 19.7    |
| CBN                | 10 PPM | N/D       | N/D    | N/D     |
| CBG                | 10 PPM | 0.020%    | 0.201  | 5.7     |
| CBGA               | 20 PPM | N/D       | N/D    | N/D     |
| D8-THC             | 10 PPM | N/D       | N/D    | N/D     |
| THCV               | 10 PPM | N/D       | N/D    | N/D     |
| TOTAL D9-THC       |        | 0.051%    | 0.051% | 14.6    |
| TOTAL CBD*         |        | 1.636%    | 16.359 | 463.8   |
| TOTAL CANNABINOIDS |        | 2.110%    | 21.113 | 598.6   |

Reporting Limit 10 ppm \*Total CBD = CBD + CBDA x 0.877 N/D - Not Detected, B/LOQ - Below Limit of Quantification

Dr. Andrew Hall, Ph.D., Chief Scientific Officer

Ben Witten, MS, MT., Lab Director

**Green Scientific Labs** info@greenscientificlabs.com 1-833 TEST CBD