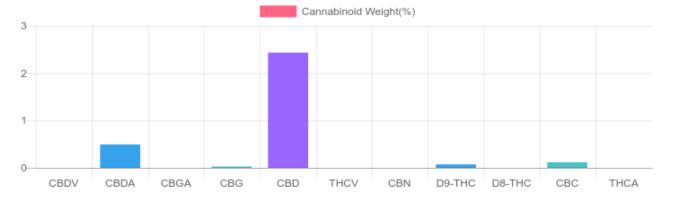

## Sample

0.072% D9-THC

2.435% Total CBD

891.5 mg Cannabinoids per unit

690.4 mg CBD per unit

1 unit = 30 ml per unit x density (.945) x Cannabinoid concentration

## Cannabinoids Test

SHIMADZU INTEGRATED UPLC-PDA

| GSL SOP 400        |        |           | UPLOADED: 02/11/2021 16:49:46 |         |
|--------------------|--------|-----------|-------------------------------|---------|
| Cannabinoids       | LOQ    | weight(%) | mg/g                          | mg/unit |
| D9-THC             | 10 PPM | 0.072%    | 0.721                         | 20.4    |
| THCA               | 10 PPM | N/D       | N/D                           | N/D     |
| CBD                | 10 PPM | 2.435%    | 24.352                        | 690.4   |
| CBDA               | 20 PPM | 0.492%    | 4.917                         | 139.4   |
| CBDV               | 20 PPM | N/D       | N/D                           | N/D     |
| CBC                | 10 PPM | 0.118%    | 1.175                         | 33.3    |
| CBN                | 10 PPM | N/D       | N/D                           | N/D     |
| CBG                | 10 PPM | 0.028%    | 0.282                         | 8.0     |
| CBGA               | 20 PPM | N/D       | N/D                           | N/D     |
| D8-THC             | 10 PPM | N/D       | N/D                           | N/D     |
| THCV               | 10 PPM | N/D       | N/D                           | N/D     |
| TOTAL D9-THC       |        | 0.072%    | 0.072%                        | 20.4    |
| TOTAL CBD*         |        | 2.435%    | 24.352                        | 690.4   |
| TOTAL CANNABINOIDS |        | 3.145%    | 31.447                        | 891.5   |

Reporting Limit 10 ppm \*Total CBD = CBD + CBDA x 0.877 N/D - Not Detected, B/LOQ - Below Limit of Quantification

Dr. Andrew Hall, Ph.D., Chief Scientific Officer

Ben Witten, MS, MT., Lab Director

**Green Scientific Labs** info@greenscientificlabs.com 1-833 TEST CBD