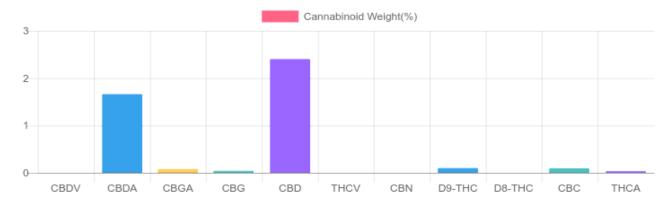

## **Cannabinoids Test**

SHIMADZU INTEGRATED UPLC-PDA GSL SOP 400

| GSL SOP 400        |        | UPLOADED: 02/12/2021 09:43:44 |        |         |
|--------------------|--------|-------------------------------|--------|---------|
| Cannabinoids       | LOQ    | weight(%)                     | mg/g   | mg/unit |
| D9-THC             | 10 PPM | 0.100%                        | 1.003  | 28.4    |
| THCA               | 10 PPM | 0.034%                        | 0.339  | 9.6     |
| CBD                | 10 PPM | 2.402%                        | 24.018 | 680.9   |
| CBDA               | 20 PPM | 1.661%                        | 16.608 | 470.8   |
| CBDV               | 20 PPM | N/D                           | N/D    | N/D     |
| CBC                | 10 PPM | 0.093%                        | 0.933  | 26.5    |
| CBN                | 10 PPM | N/D                           | N/D    | N/D     |
| CBG                | 10 PPM | 0.042%                        | 0.425  | 12.0    |
| CBGA               | 20 PPM | 0.079%                        | 0.794  | 22.5    |
| D8-THC             | 10 PPM | N/D                           | N/D    | N/D     |
| THCV               | 10 PPM | N/D                           | N/D    | N/D     |
| TOTAL D9-THC       |        | 0.100%                        | 0.100% | 28.4    |
| TOTAL CBD*         |        | 2.402%                        | 24.018 | 680.9   |
| TOTAL CANNABINOIDS |        | 4.411%                        | 44.120 | 1,250.7 |