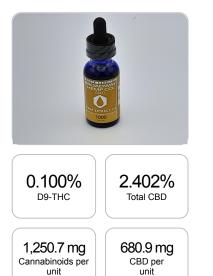

## CERTIFICATE OF ANALYSIS ISO/IEC 17025:2017 ACCREDITATION #103104

Order #: 71544 Order Name: 1000 Gold Batch#: MB1000-2/21/BAT:014:1000 Received: 02/10/2021 Completed: 02/12/2021 Broadway Hemp Company 2626-C Fayetteville Street Sanford NC, 27332 (919) 533-9594 mike@broadwayhemp.com

## **Cannabinoids Test**

SHIMADZU INTEGRATED UPLC-PDA GSL SOP 400

| GSL SOP 400        |        | UPLOADED: 02/12/2021 09:43:44 |        |         |
|--------------------|--------|-------------------------------|--------|---------|
| Cannabinoids       | LOQ    | weight(%)                     | mg/g   | mg/unit |
| D9-THC             | 10 PPM | 0.100%                        | 1.003  | 28.4    |
| THCA               | 10 PPM | 0.034%                        | 0.339  | 9.6     |
| CBD                | 10 PPM | 2.402%                        | 24.018 | 680.9   |
| CBDA               | 20 PPM | 1.661%                        | 16.608 | 470.8   |
| CBDV               | 20 PPM | N/D                           | N/D    | N/D     |
| CBC                | 10 PPM | 0.093%                        | 0.933  | 26.5    |
| CBN                | 10 PPM | N/D                           | N/D    | N/D     |
| CBG                | 10 PPM | 0.042%                        | 0.425  | 12.0    |
| CBGA               | 20 PPM | 0.079%                        | 0.794  | 22.5    |
| D8-THC             | 10 PPM | N/D                           | N/D    | N/D     |
| THCV               | 10 PPM | N/D                           | N/D    | N/D     |
| TOTAL D9-THC       |        | 0.100%                        | 0.100% | 28.4    |
| TOTAL CBD*         |        | 2.402%                        | 24.018 | 680.9   |
| TOTAL CANNABINOIDS |        | 4.411%                        | 44.120 | 1,250.7 |