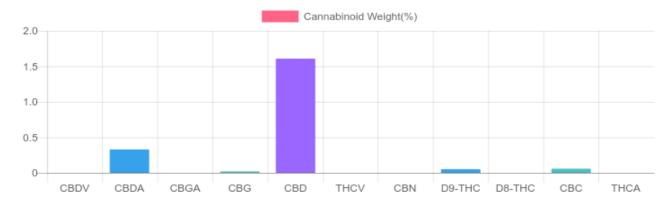

## **Cannabinoids Test**

SHIMADZU INTEGRATED UPLC-PDA GSL SOP 400

| GSL SOP 400        |        |           | UPLOADED: 02/11/2021 16:49:46 |         |
|--------------------|--------|-----------|-------------------------------|---------|
| Cannabinoids       | LOQ    | weight(%) | mg/g                          | mg/unit |
| D9-THC             | 10 PPM | 0.052%    | 0.522                         | 14.8    |
| THCA               | 10 PPM | N/D       | N/D                           | N/D     |
| CBD                | 10 PPM | 1.608%    | 16.080                        | 455.9   |
| CBDA               | 20 PPM | 0.329%    | 3.290                         | 93.3    |
| CBDV               | 20 PPM | N/D       | N/D                           | N/D     |
| CBC                | 10 PPM | 0.058%    | 0.582                         | 16.5    |
| CBN                | 10 PPM | N/D       | N/D                           | N/D     |
| CBG                | 10 PPM | 0.020%    | 0.201                         | 5.7     |
| CBGA               | 20 PPM | N/D       | N/D                           | N/D     |
| D8-THC             | 10 PPM | N/D       | N/D                           | N/D     |
| THCV               | 10 PPM | N/D       | N/D                           | N/D     |
| TOTAL D9-THC       |        | 0.052%    | 0.052%                        | 14.8    |
| TOTAL CBD*         |        | 1.608%    | 16.080                        | 455.9   |
| TOTAL CANNABINOIDS |        | 2.067%    | 20.675                        | 586.2   |