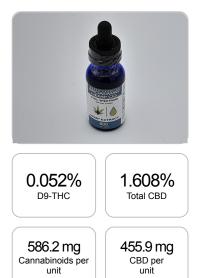

## **Cannabinoids Test**

SHIMADZU INTEGRATED UPLC-PDA GSL SOP 400

| GSL SOP 400        |        |           | UPLOADED: 02/11/2021 16:49:46 |         |
|--------------------|--------|-----------|-------------------------------|---------|
| Cannabinoids       | LOQ    | weight(%) | mg/g                          | mg/unit |
| D9-THC             | 10 PPM | 0.052%    | 0.522                         | 14.8    |
| THCA               | 10 PPM | N/D       | N/D                           | N/D     |
| CBD                | 10 PPM | 1.608%    | 16.080                        | 455.9   |
| CBDA               | 20 PPM | 0.329%    | 3.290                         | 93.3    |
| CBDV               | 20 PPM | N/D       | N/D                           | N/D     |
| CBC                | 10 PPM | 0.058%    | 0.582                         | 16.5    |
| CBN                | 10 PPM | N/D       | N/D                           | N/D     |
| CBG                | 10 PPM | 0.020%    | 0.201                         | 5.7     |
| CBGA               | 20 PPM | N/D       | N/D                           | N/D     |
| D8-THC             | 10 PPM | N/D       | N/D                           | N/D     |
| THCV               | 10 PPM | N/D       | N/D                           | N/D     |
| TOTAL D9-THC       |        | 0.052%    | 0.052%                        | 14.8    |
| TOTAL CBD*         |        | 1.608%    | 16.080                        | 455.9   |
| TOTAL CANNABINOIDS |        | 2.067%    | 20.675                        | 586.2   |