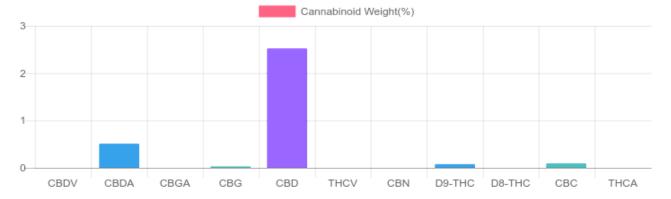

## Sample

0.078% D9-THC

2.521% Total CBD

916.1 mg Cannabinoids per unit

714.8 mg CBD per unit

1 unit = 30 ml per unit x density (.945) x Cannabinoid concentration

## **Cannabinoids Test**

SHIMADZU INTEGRATED UPLC-PDA

| GSL SOP 400        |        |           | UPLOADED: 02/12/2021 09:43:44 |         |
|--------------------|--------|-----------|-------------------------------|---------|
| Cannabinoids       | LOQ    | weight(%) | mg/g                          | mg/unit |
| D9-THC             | 10 PPM | 0.078%    | 0.778                         | 22.1    |
| THCA               | 10 PPM | N/D       | N/D                           | N/D     |
| CBD                | 10 PPM | 2.521%    | 25.212                        | 714.8   |
| CBDA               | 20 PPM | 0.509%    | 5.085                         | 144.2   |
| CBDV               | 20 PPM | N/D       | N/D                           | N/D     |
| CBC                | 10 PPM | 0.093%    | 0.932                         | 26.4    |
| CBN                | 10 PPM | N/D       | N/D                           | N/D     |
| CBG                | 10 PPM | 0.030%    | 0.303                         | 8.6     |
| CBGA               | 20 PPM | N/D       | N/D                           | N/D     |
| D8-THC             | 10 PPM | N/D       | N/D                           | N/D     |
| THCV               | 10 PPM | N/D       | N/D                           | N/D     |
| TOTAL D9-THC       |        | 0.078%    | 0.078%                        | 22.1    |
| TOTAL CBD*         |        | 2.521%    | 25.212                        | 714.8   |
| TOTAL CANNABINOIDS |        | 3.231%    | 32.310                        | 916.1   |