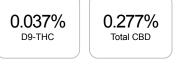

## Sample

| SHIMADZU INTEGRATED UPLC-PDA<br>GSL SOP 400 |        | UPLOADED: 10/27/2020 08:43:21 |        |
|---------------------------------------------|--------|-------------------------------|--------|
| Cannabinoids                                | LOQ    | weight(%)                     | mg/g   |
| D9-THC                                      | 10 PPM | 0.037%                        | 0.366  |
| THCA                                        | 10 PPM | 0.125%                        | 1.250  |
| CBD                                         | 10 PPM | 0.277%                        | 2.767  |
| CBDA                                        | 20 PPM | 0.946%                        | 9.460  |
| CBDV                                        | 20 PPM | N/D                           | N/D    |
| CBC                                         | 10 PPM | 0.079%                        | 0.793  |
| CBN                                         | 10 PPM | N/D                           | N/D    |
| CBG                                         | 10 PPM | 0.055%                        | 0.547  |
| CBGA                                        | 20 PPM | 0.195%                        | 1.954  |
| D8-THC                                      | 10 PPM | N/D                           | N/D    |
| THCV                                        | 10 PPM | N/D                           | N/D    |
| TOTAL D9-THC                                |        | 0.037%                        | 0.037% |
| TOTAL CBD*                                  |        | 0.277%                        | 2.767  |
| TOTAL CANNABINOIDS                          |        | 1.714%                        | 17.137 |