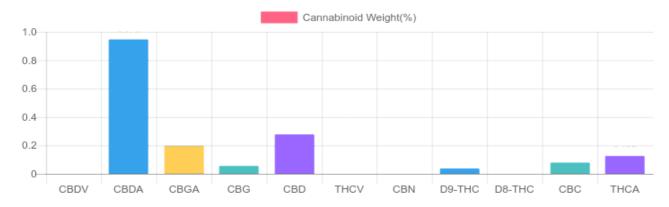

## Sample

| SHIMADZU INTEGRATED UPLC-PDA<br>GSL SOP 400 |        | UPLOADED: 10/27/2020 08:43:21 |        |
|---------------------------------------------|--------|-------------------------------|--------|
| Cannabinoids                                | LOQ    | weight(%)                     | mg/g   |
| D9-THC                                      | 10 PPM | 0.037%                        | 0.366  |
| THCA                                        | 10 PPM | 0.125%                        | 1.250  |
| CBD                                         | 10 PPM | 0.277%                        | 2.767  |
| CBDA                                        | 20 PPM | 0.946%                        | 9.460  |
| CBDV                                        | 20 PPM | N/D                           | N/D    |
| CBC                                         | 10 PPM | 0.079%                        | 0.793  |
| CBN                                         | 10 PPM | N/D                           | N/D    |
| CBG                                         | 10 PPM | 0.055%                        | 0.547  |
| CBGA                                        | 20 PPM | 0.195%                        | 1.954  |
| D8-THC                                      | 10 PPM | N/D                           | N/D    |
| THCV                                        | 10 PPM | N/D                           | N/D    |
| TOTAL D9-THC                                |        | 0.037%                        | 0.037% |
| TOTAL CBD*                                  |        | 0.277%                        | 2.767  |
| TOTAL CANNABINOIDS                          |        | 1.714%                        | 17.137 |